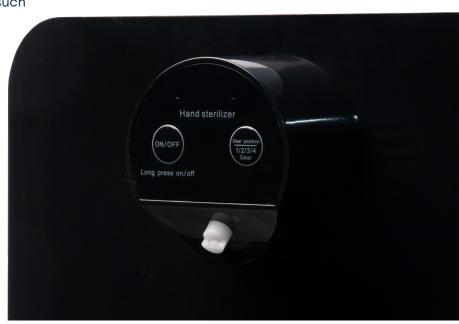

• AC Power Adapter: 100-240VAC

50/60HZ, 6VDC 2A

• 4 Sanitzer OutputOptions (0.5, 0.6, 0.9,

and 1.3mL)

#### Instructions:

The Mister can be used both as a tabletop unit as well as a standing unit with the height-adjustable stand (not included in the purchase of Mister). When activating the Mister, simply stand within 15–30cm of the unit for optimum coverage.